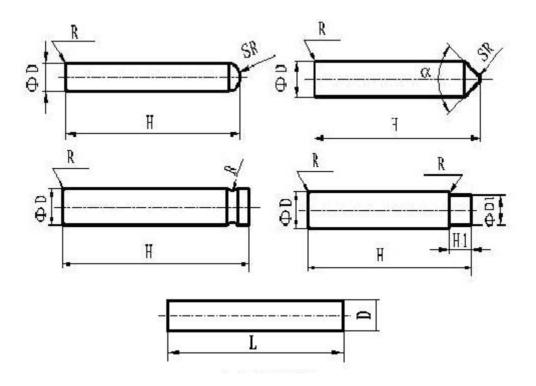

## Corundum Rods Specifications:

· Material: Artificial Corundum (Sapphire, Ruby)

• Diameter Range:  $\Phi$ 0.70mm –  $\Phi$ 15.0mm

Diameter Tolerance: +0/-0.0.5mm
Length Range: 6.0mm – Φ120.0mm

Length Tolerance: ±0.5mm
Straightness: 0.01mm per inch

Surface Quality: 60/40Bevel: 0.25mm x 45°